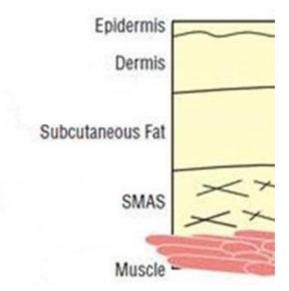

### 1. What's SMAS?

• SMAS (superficial muscular aponeurotic system) is a layer of tissue present deep to the skin and subcutaneous tissue. SMAS is a connective tissue membrane, which widely covered in real leather under the deep tissue, connected the fat and facial superficial muscle layer. It located in the 4.5mm of subcutaneous.

 The SMAS is part of the fascial tissue systems of the human body and is located on the face. Means superficial musculoaponeurotic system and is one of the most important structures in the facial support. Similarly, gradual weakness is involved in the changes brought about by the aging process. In the facelift is key structure in the surgical success