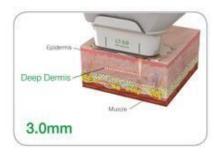

# 4. HIFU Principle

- 1. Generate HIFU, induce a Vibration in Molecules of the Target Area
- 2. Lead to Thermal Energy Caused by Friction
  - 3. Form Thermal Coagulation Zone

The focused ultrasound energy make multiple thermal coagulation zones into 3 depth of skin & SMAS layer.