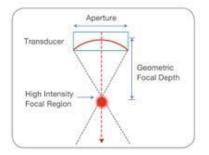

# 4. HIFU Principle

- 1. Generate HIFU, induce a Vibration in Molecules of the Target Area
- 2. Lead to Thermal Energy Caused by Friction
  - 3. Form Thermal Coagulation Zone

The focused ultrasound energy make multiple thermal coagulation zones into 3 depth of skin & SMAS layer.

Multiple thermal coagulation zones centered, promote regeneration of collagen fibers.

The regeration of collagen fibers result in skin lifting during three months.