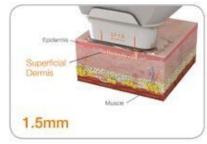

### 1. What's SMAS?

• SMAS (superficial muscular aponeurotic system) is a layer of tissue present deep to the skin and subcutaneous tissue. SMAS is a connective tissue membrane, which widely covered in real leather under the deep tissue, connected the fat and facial superficial muscle layer. It located in the 4.5mm of subcutaneous.

# 4. HIFU Principle

- 1. Generate HIFU, induce a Vibration in Molecules of the Target Area
- 2. Lead to Thermal Energy Caused by Friction
  - 3. Form Thermal Coagulation Zone

The focused ultrasound energy make multiple thermal coagulation zones into 3 depth of skin & SMAS layer.