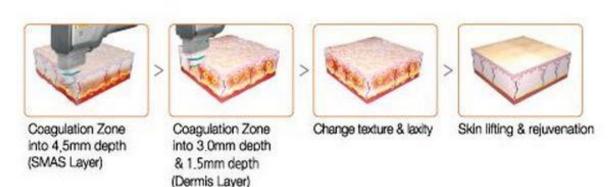

# 4. HIFU Principle

- 1. Generate HIFU, induce a Vibration in Molecules of the Target Area
- 2. Lead to Thermal Energy Caused by Friction
  - 3. Form Thermal Coagulation Zone

The focused ultrasound energy make multiple thermal coagulation zones into 3 depth of skin & SMAS layer.

Multiple thermal coagulation zones centered, promote regeneration of collagen fibers.

The regeration of collagen fibers result in skin lifting during three months.