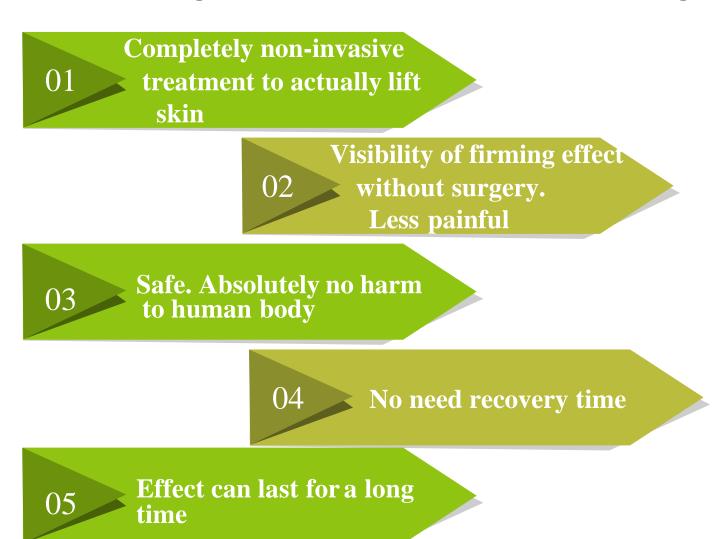

# 5. Advantage of HIFU face lifting

# Tips of HIFU treatment

The HIFU discomfort levels vary from person to person. Most of patients tolerate the procedure well without anesthesia or sedation while the energy is being delivered. Pain and discomfort associated with procedure are temporary that lasts usually only during the procedure.

This non-invasive procedure is associated with no downtime, allowing patients to return to daily activities immediately after treatment. You can see the immediate results such as tightening effect all over your face and improvement your wrinkles right after the treatment.

You might see the redness and/or swelling at first, might feel some tingling. These will disappear within hours. It signals that beneficial process of collagen regeneration has begun. HIFU skin tightening is clinically proven to be safe, with natural and gradual rejuvenation effects.