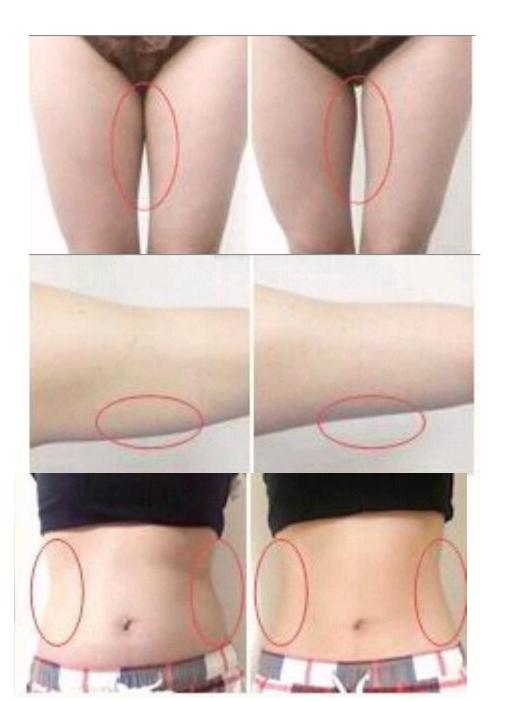

e redundant fat layer, the HIFU actting in excess subcutaneous fat only applying beauty slimming technology appeared in Japan, and has become a topic in the beauty salon and beauty clinic industry.
- HIFU Focus on the stable ultrasonic energy to 13mm deep layer of adipose tissue, and moment to shrink fat cells, weight loss appeared immediately. 7 to 14 days after adipose cell death, it will out of the body through the normal metabolism, make the absolute number of fat cells decreased, achieve stability, effective slimming effect.

# 4. Exclusive Design

- Exclusive research and development of 13mm fat soluble transmitter for tighten skin, fat soluble on body.
- 13mm HIFU works though lease management system Built-in our HIFU anti aging machine. Then machine can serves a double purpose.





## **Effect**