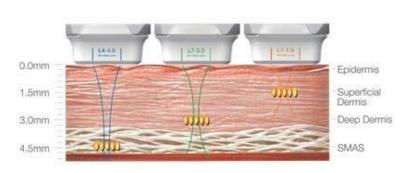

# 4. HIFU Principle

- 1. Generate HIFU, induce a Vibration in Molecules of the Target Area
- 2. Lead to Thermal Energy Caused by Friction
  - 3. Form Thermal Coagulation Zone

The focused ultrasound energy make multiple thermal coagulation zones into 3 depth of skin & SMAS layer.

Multiple thermal coagulation zones centered, promote regeneration of collagen fibers.

The regeration of collagen fibers result in skin lifting during three months.