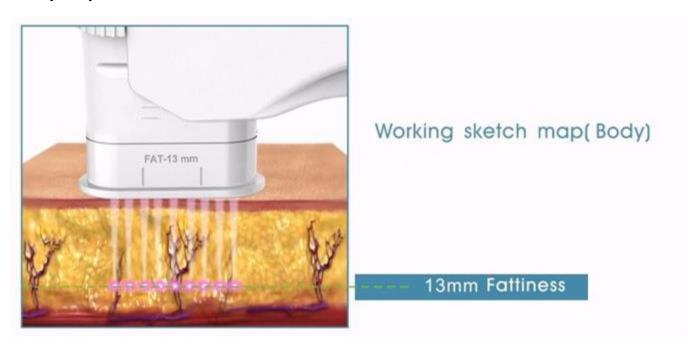

#### 3. What is HIFU fat removal?

- In order to reduce the redundant fat layer, the HIFU actting in excess subcutaneous fat only applying beauty slimming technology appeared in Japan, and has become a topic in the beauty salon and beauty clinic industry.
- HIFU Focus on the stable ultrasonic energy to 13mm deep layer of adipose tissue, and moment to shrink fat cells, weight loss appeared immediately. 7 to 14 days after adipose cell death, it will out of the body through the normal metabolism, make the absolute number of fat cells decreased, achieve stability, effective slimming effect.

# 4. Exclusive Design

- Exclusive research and development of 13mm fat soluble transmitter for tighten skin, fat soluble on body.
- 13mm HIFU works though lease management system Built-in our HIFU anti aging machine. Then machine can serves a double purpose.