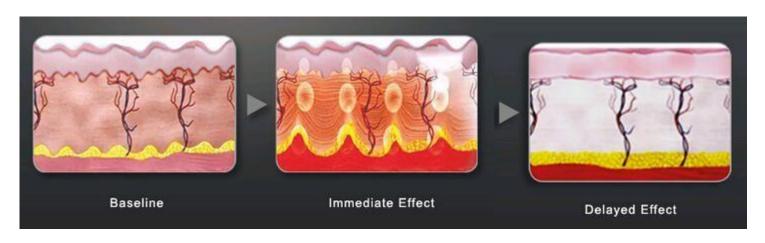

#### HIFU treatment is based on hyperthermia Lifting Theory

- The HIFU transducer irradiates 65~75 C° of high intensity focused ultrasound (HIFU) energy, then creates thermal coagulation on the target layers of skin tissue with no damage on the skin surface at all. Following the initial treatment, the skin starts to undergo wound healing process that stimulates collagen synthesis and regeneration. The formation of new collagen provides longer-term tightening on the skin.
- Patients' facial contours and fine wrinkles show competent improvement after 4 weeks of treatment. Additional skin firming and tightening is seen over the next 2~3 months after the treatment.

Multiple thermal coagulation zones centered, promote regeneration of collagen fibers.

The regeration of collagen fibers result in skin lifting during three months.

You might see the redness and/or swelling at first, might feel some tingling. These will disappear within hours. It signals that beneficial process of collagen regeneration has begun. HIFU skin tightening is clinically proven to be safe, with natural and gradual rejuvenation effects.