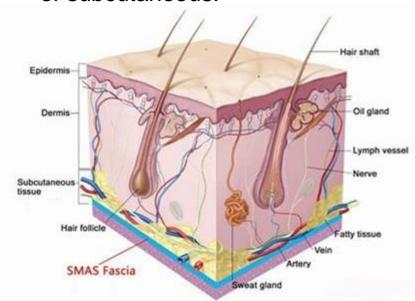

### 1. What's SMAS?

• SMAS (superficial muscular aponeurotic system) is a layer of tissue present deep to the skin and subcutaneous tissue. SMAS is a connective tissue membrane, which widely covered in real leather under the deep tissue, connected the fat and facial superficial muscle layer. It located in the 4.5mm of subcutaneous.

 The SMAS is part of the fascial tissue systems of the human body and is located on the face. Means superficial musculoaponeurotic system and is one of the most important structures in the facial support. Similarly, gradual weakness is involved in the changes brought about by the aging process. In the facelift is key structure in the surgical success

## 1. What's the subcutaneous fat?

- Subcutaneous fat is stored in the fatty tissue under the skin, in the DermIS below the fascia above. And stored in the abdominal visceral adipose tissue and corresponds to the yellow fatty tissue found in bone marrow, together constitute the body's adipose tissue. Sebum is stored in the fatty tissue under the skin, about 2/3 fat storage in subcutaneous tissues of the human body.
- By measuring the thickness of the