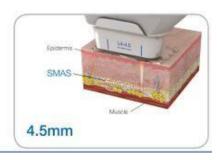

### 1. What's SMAS?

• SMAS (superficial muscular aponeurotic system) is a layer of tissue present deep to the skin and subcutaneous tissue. SMAS is a connective tissue membrane, which widely covered in real leather under the deep tissue, connected the fat and facial superficial muscle layer. It located in the 4.5mm of subcutaneous.

# 4. HIFU Principle

- 1. Generate HIFU, induce a Vibration in Molecules of the Target Area
- 2. Lead to Thermal Energy Caused by Friction
  - 3. Form Thermal Coagulation Zone

The focused ultrasound energy make multiple thermal coagulation zones into 3 depth of skin & SMAS layer.