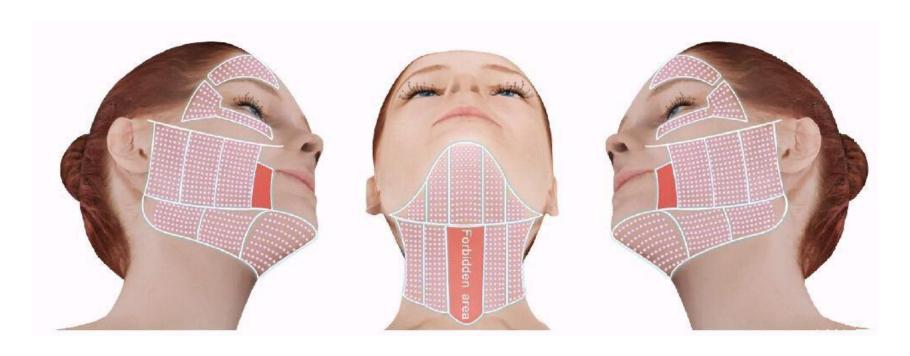

# 6. What are the applications?

 Blurred jawline, nasilabial folds, sagging eyelids, loose neck fold, fine lines and wrinkles, uneven skin tone or texture and large pores. HIFU machine has three types of cartridges which can treat various problems at once.